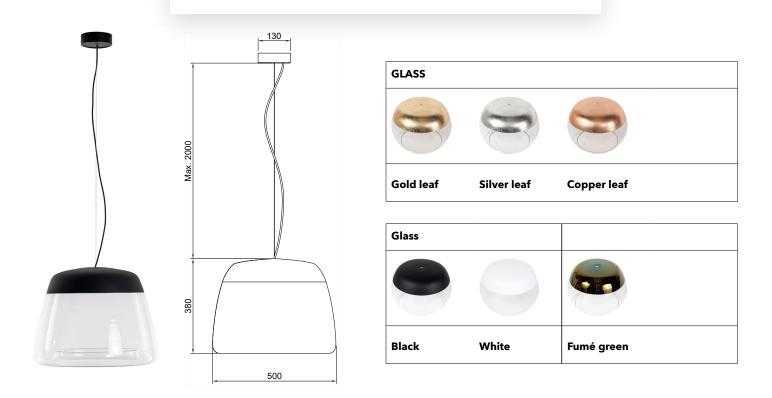

| Mounting    | Pendant      | Source (included)  SMD led 17w 2700K 1700lm  Dimmable by TRIAC - Trailing edge (standard)  DALI and CASAMBI on request. |  | Marking     | ( € IP20 \F/ □                                  |
|-------------|--------------|-------------------------------------------------------------------------------------------------------------------------|--|-------------|-------------------------------------------------|
| Environment | Indoor       |                                                                                                                         |  | Weight      | 4kgs                                            |
| Lampshade   | Glass        |                                                                                                                         |  | Cord lenght | 2000mm adjustable ;<br>other length on request. |
| Frame       | Cord & Metal | <b>Voltage</b> 230 V - 50 hz                                                                                            |  |             |                                                 |