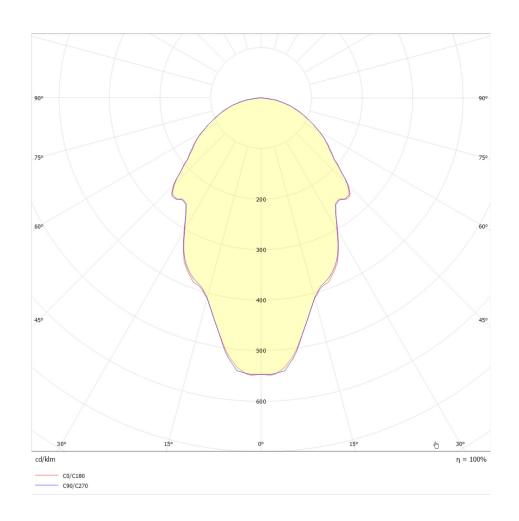

---------------------------------------------|--|-------------|-------------------------------------------------|
| Environment | Indoor       |                                                                                                                         |  | Weight      | 4kgs                                            |
| Lampshade   | Glass        |                                                                                                                         |  | Cord lenght | 2000mm adjustable ;<br>other length on request. |
| Frame       | Cord & Metal | <b>Voltage</b> 230 V - 50 hz                                                                                            |  |             |                                                 |



## LIGHT DISTRIBUTION



## PHASE-CUT DIMMING

All our products are delivered and tested with analog phase-cut dimming capability.

## DALI

For most situations phase-cut dimming is the right way but for new projects for your modern home or for hospitality projects you may need the digital standard DALI.

We also provide on request led drivers for DALI system, contact us!

## **CASAMBI**

Use your phone as a switch or dimmer.
We provide the good solution with the Casambi system. Ask for it!