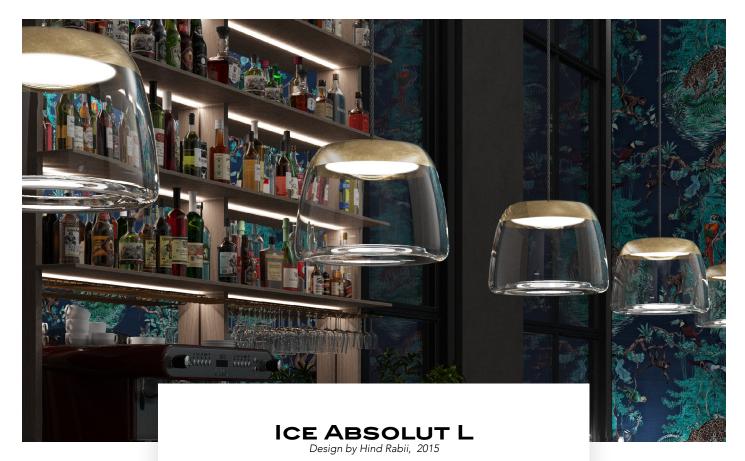

| Mounting    | Pendant      | Source (included)  SMD led 17w 2700K 1700lm  Dimmable by TRIAC - Trailing edge (standard)  DALI and CASAMBI on request. |  | Marking     | ( € IP20 \F/ □                                  |
|-------------|--------------|-------------------------------------------------------------------------------------------------------------------------|--|-------------|-------------------------------------------------|
| Environment | Indoor       |                                                                                                                         |  | Weight      | 4kgs                                            |
| Lampshade   | Glass        |